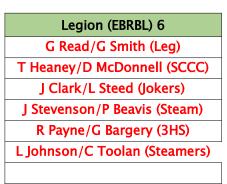

## Pairs 2024/25

8pm Monday 24th February 2025

Only those confirmed in red

| SCCC 3                     |   |
|----------------------------|---|
| L Berry/L Lawless (SCCC)   |   |
| L Bailey/E Jackson (Exchq) |   |
| C Cameron/R Metselaar (BH) | _ |
|                            | _ |
|                            | _ |
|                            |   |
|                            |   |
|                            | _ |
|                            |   |